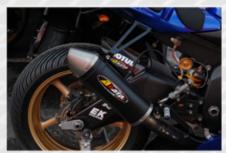

#### Specification

| Silencer Material  | Titanium      |  |
|--------------------|---------------|--|
| Silencer Packing   | Silent Sports |  |
| Pipework Material  | Titanium      |  |
| DB Killer          | Yes           |  |
| Lamdba Sensor Boss | Yes           |  |
| Road Legal         | Yes           |  |

#### Performance

| Rear Wheel Power  | Stock<br>113.27 | Arata<br>123.02 |
|-------------------|-----------------|-----------------|
| Rear Wheel Torque | 44.46           | 47.97           |
| Weight<br>(Kg)    | 9.99            | 3.67            |

ARATA Exhaust maintains excellence through uncompromised manufacturing, utilizing only the finest materials. This unsurpassed performance is achieved by development through extensive race track and dyno testing, giving you a lightweight race winning system that maximises peak performance with incredible low and mid range acceleration.