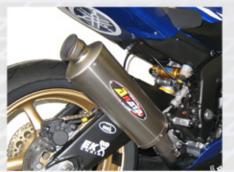

#### Specification

| Silencer Material  | Titanium      |  |
|--------------------|---------------|--|
| Silencer Packing   | Silent Sports |  |
| Pipework Material  | Titanium      |  |
| DB Killer          | Yes           |  |
| Lamdba Sensor Boss | Yes           |  |
| Road Legal         | Yes           |  |

#### Performance

| Rear Wheel Power  | Stock<br>113.27 | Arata<br>123.02 |
|-------------------|-----------------|-----------------|
| Rear Wheel Torque | 44.46           | 47.97           |
| Weight<br>(Kg)    | 9.99            | 3.67            |

ARATA Exhaust maintains excellence through uncompromised manufacturing, utilizing only the finest materials. This unsurpassed performance is achieved by development through extensive race track and dyno testing, giving you a lightweight race winning system that maximises peak performance with incredible low and mid range acceleration.