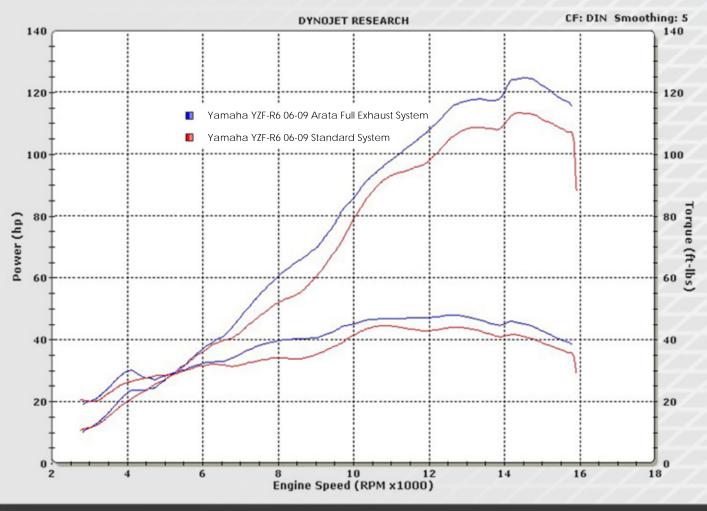

#### Performance

| Rear Wheel Power  | Stock<br>113.27 | Arata<br>123.02 |
|-------------------|-----------------|-----------------|
| Rear Wheel Torque | 44.46           | 47.97           |
| Weight<br>(Kg)    | 9.99            | 3.67            |