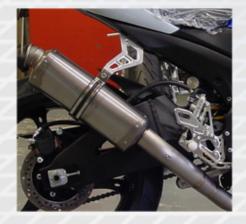

## Suzuki GSX-R 1000 07-08 Single

Complete with removeable baffle

Silencer available in Matt Black, Titanium or Carbon

Long life and durable 'Silent Sports' silencer packing

All exhaust parts #1 grade titanium