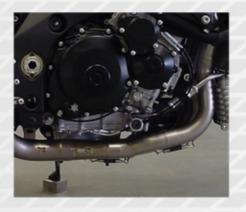

Hand bent with longer and smoother bends, allowing for more flow and increased power

> Tapered head pipes and elbows

TIG welded

Flexible 'hook style' spring design with rubber coating

Allows Air/Fuel sensor to be attached