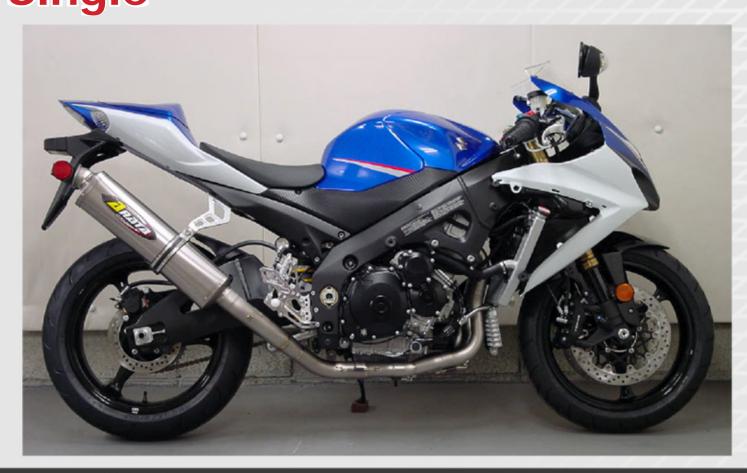

## Suzuki GSX-R 1000 07-08 Single

+ Matt Black end can: Part No. AA-1970-OST60MS

+ Carbon end can: Part No. AA-1970-OSC60S

## Suzuki GSX-R 1000 07-08 Single

Complete with removeable baffle

Silencer available in Matt Black, Titanium or Carbon

Long life and durable 'Silent Sports' silencer packing

All exhaust parts #1 grade titanium