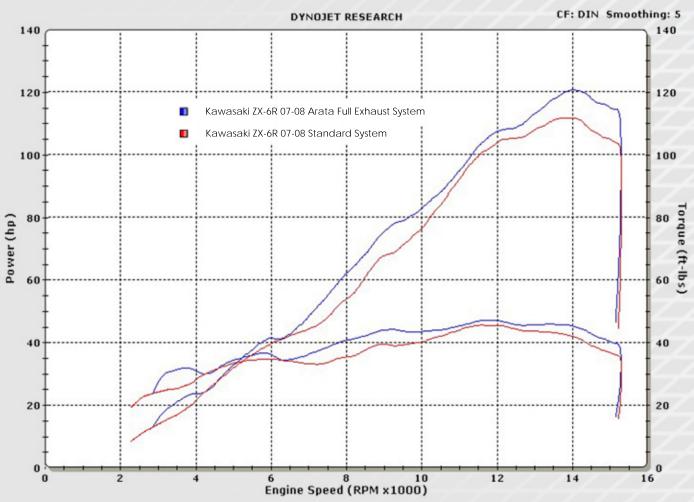

## Kawasaki ZX-6R 07-08

ARATA Exhaust maintains excellence through uncompromised manufacturing, utilizing only the finest materials. This unsurpassed performance is achieved by development through extensive race track and dyno testing, giving you a lightweight race winning system that maximises peak performance with incredible low and mid range acceleration.