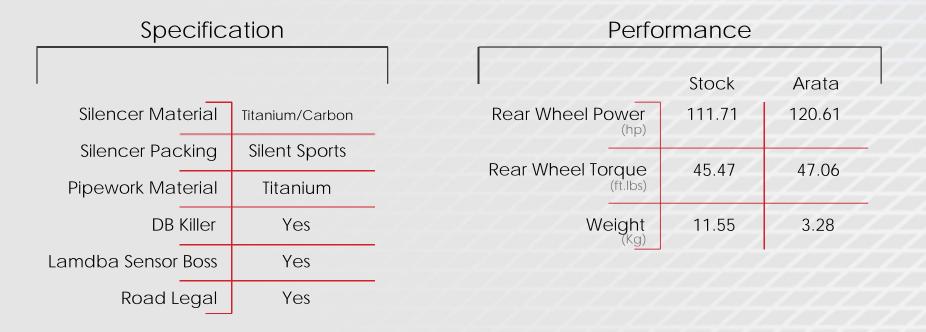

## Kawasaki ZX-6R 07-08

ARATA Exhaust maintains excellence through uncompromised manufacturing, utilizing only the finest materials. This unsurpassed performance is achieved by development through extensive race track and dyno testing, giving you a lightweight race winning system that maximises peak performance with incredible low and mid range acceleration.