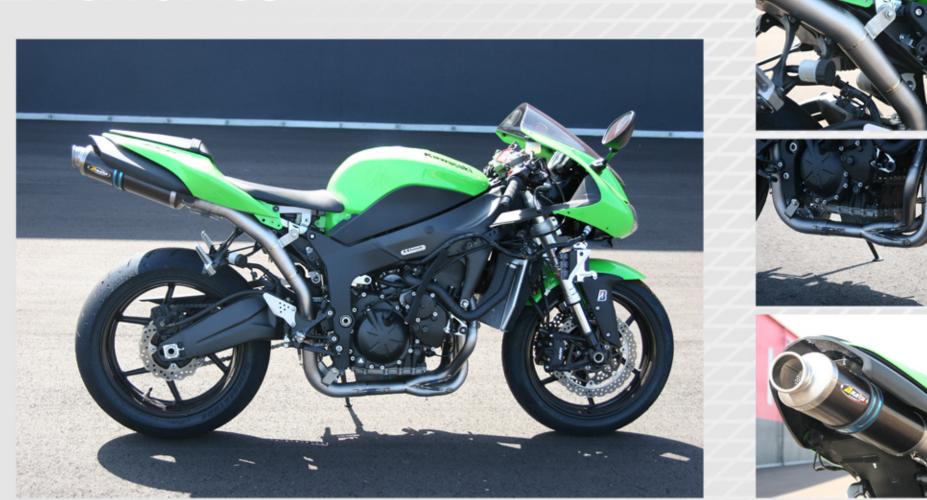

## Kawasaki **ZX-6R 07-08**

Kawasaki ZX-6R 07-08 Titanium Full System + Titan end can: Part No. AA-1974-SOT60

+ Matt Black end can: Part No. AA-1974-SOT60M

+ Carbon end can: Part No. AA-1974-SOC60

## Kawasaki ZX-6R 07-08

Kawasaki ZX-6R 07-08 Titanium Full System + Titan end can: Part No. AA-1974-SOT60 + Matt Black end can: Part No. AA-1974-SOT60M

+ Carbon end can: Part No. AA-1974-SOC60

**QUALILY** new world standard **DEFFORMANCE DULIEF** 