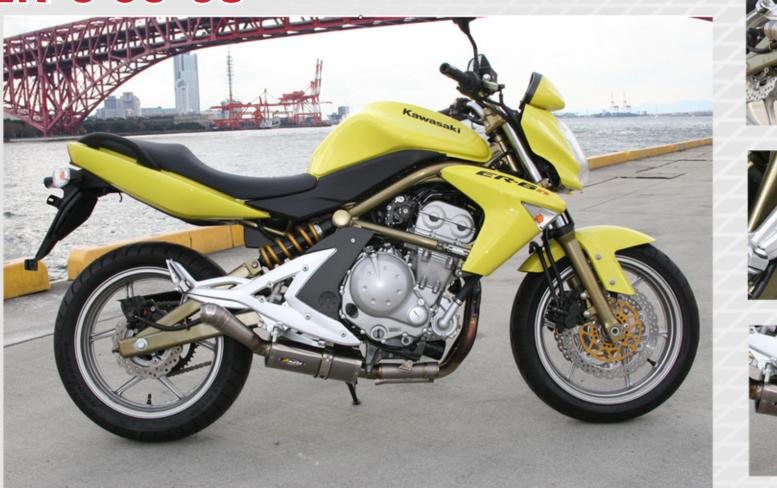

## Kawasaki ER-6 06-08

Kawasaki ER-6 06-08 Titanium Full System + Titan end can: Part No. AA-1900-OT603

The Arata ER-6 full system features a titanium construction that incorporates a unique 'Remote Power Chamber' in its design. This helps increase peak horsepower on the ER-6 by reducing back pressure losses, inherant with the short mid pipe design of the stock system.

quality new world standard performance power

Kawasaki ER-6 06-08 Titanium Full System + Titan end can: Part No. AA-1900-OT603