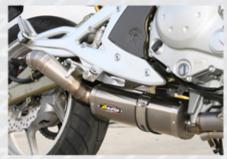

## Kawasaki ER-6 06-08

Kawasaki ER-6 06-08 Titanium Full System + Titan end can: Part No. AA-1900-OT603

The Arata ER-6 full system features a titanium construction that incorporates a unique 'Remote Power Chamber' in its design. This helps increase peak horsepower on the ER-6 by reducing back pressure losses, inherant with the short mid pipe design of the stock system.

quality new world standard performance power

Kawasaki ER-6 06-08 Titanium Full System + Titan end can: Part No. AA-1900-OT603