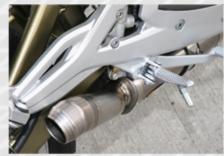

## Kawasaki ER-6 06-08

Kawasaki ER-6 06-08 Titanium Full System + Titan end can: Part No. AA-1900-OT603

The Arata ER-6 full system features a titanium construction that incorporates a unique 'Remote Power Chamber' in its design. This helps increase peak horsepower on the ER-6 by reducing back pressure losses, inherant with the short mid pipe design of the stock system.

quality new world standard performance power

Kawasaki ER-6 06-08 Titanium Full System + Titan end can: Part No. AA-1900-OT603