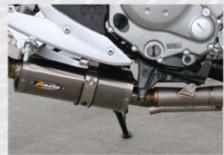

## Kawasaki ER-6 06-08

Kawasaki ER-6 06-08 Titanium Full System + Titan end can: Part No. AA-1900-OT603

The Arata ER-6 full system features a titanium construction that incorporates a unique 'Remote Power Chamber' in its design. This helps increase peak horsepower on the ER-6 by reducing back pressure losses, inherant with the short mid pipe design of the stock system.

quality new world standard performance power

Kawasaki ER-6 06-08 Titanium Full System + Titan end can: Part No. AA-1900-OT603