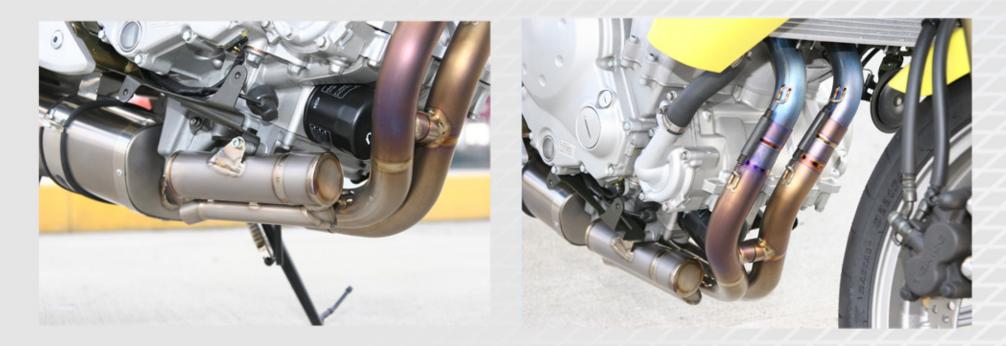

## Kawasaki ER-6 06-08

Kawasaki ER-6 06-08 Titanium Full System + Titan end can: Part No. AA-1900-OT603

The Arata ER-6 full system features a titanium construction that incorporates a unique 'Remote Power Chamber' in its design. This helps increase peak horsepower on the ER-6 by reducing back pressure losses, inherant with the short mid pipe design of the stock system.

quality new world standard performance power

Kawasaki ER-6 06-08 Titanium Full System + Titan end can: Part No. AA-1900-OT603