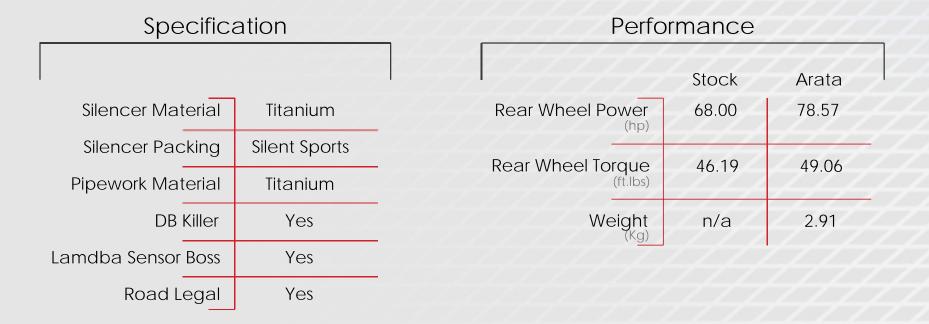

## Kawasaki ER-6 06-08

Kawasaki ER-6 06-08 Titanium Full System + Titan end can: Part No. AA-1900-OT603

The Arata ER-6 full system features a titanium construction that incorporates a unique 'Remote Power Chamber' in its design. This helps increase peak horsepower on the ER-6 by reducing back pressure losses, inherant with the short mid pipe design of the stock system.