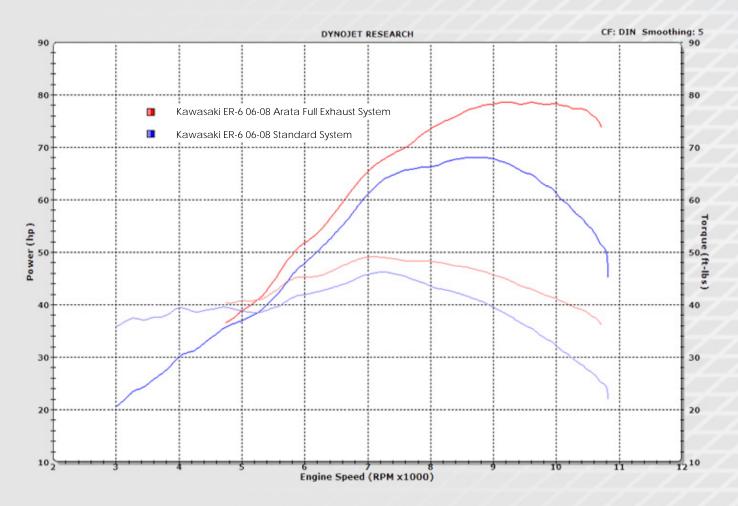

## Kawasaki ER-6 06-08

Kawasaki ER-6 06-08 Titanium Full System + Titan end can: Part No. AA-1900-OT603

The Arata ER-6 full system features a titanium construction that incorporates a unique 'Remote Power Chamber' in its design. This helps increase peak horsepower on the ER-6 by reducing back pressure losses, inherant with the short mid pipe design of the stock system.

quality new world standard performance power

Kawasaki ER-6 06-08 Titanium Full System + Titan end can: Part No. AA-1900-OT603

## Kawasaki ER-6 06-08

ARATA Exhaust maintains excellence through uncompromised manufacturing, utilizing only the finest materials. This unsurpassed performance is achieved by development through extensive race track and dyno testing, giving you a lightweight race winning system that maximises peak performance with incredible low and mid range acceleration.