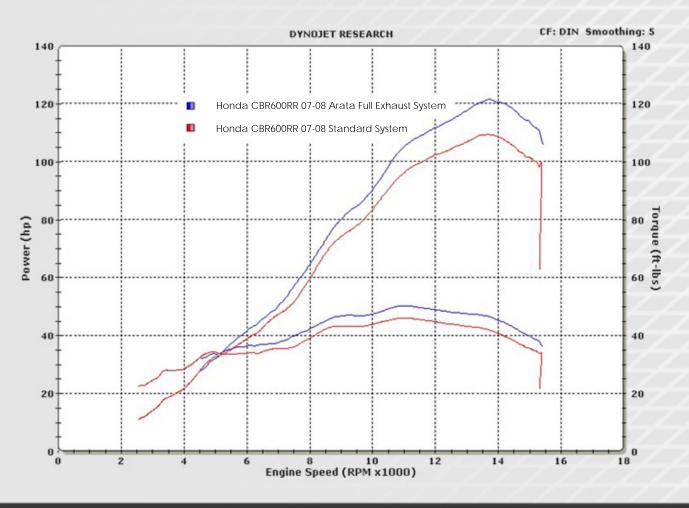

### Performance

|                            | Stock | Arata  |
|----------------------------|-------|--------|
| Rear Wheel Power (hp)      | 109.3 | 121.41 |
| Rear Wheel Torque (ft.lbs) | 45.84 | 50.16  |
| Weight (Kg)                | 7.51  | 3.99   |

ARATA Exhaust maintains excellence through uncompromised manufacturing, utilizing only the finest materials. This unsurpassed performance is achieved by development through extensive race track and dyno testing, giving you a lightweight race winning system that maximises peak performance with incredible low and mid range acceleration.