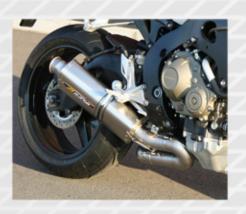

# Honda CBR1000RR 08-09 Short

### Specification

| Silencer Material  | Titanium      |
|--------------------|---------------|
| Silencer Packing   | Silent Sports |
| Pipework Material  | Titanium      |
| DB Killer          | Yes           |
| Lamdba Sensor Boss | Yes           |
| Road Legal         | Yes           |