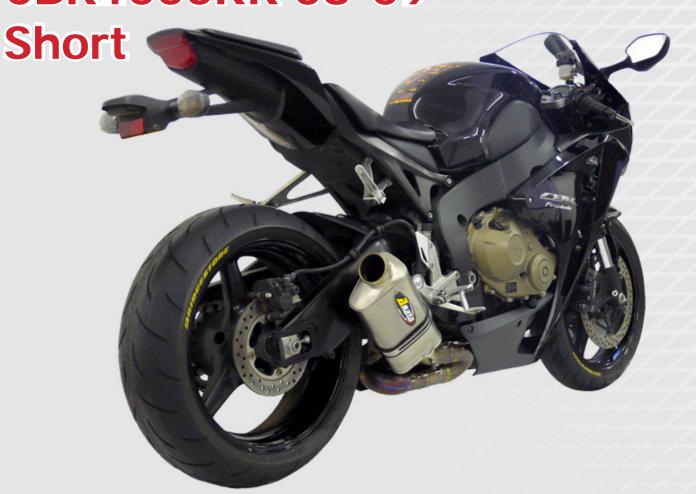

Honda CBR1000RR 08-09







## Honda CBR1000RR 08-09









## Honda CBR1000RR 08-09

**Short** 







# Honda CBR1000RR 08-09 Short

### Specification

| Silencer Material  | Titanium      |
|--------------------|---------------|
| Silencer Packing   | Silent Sports |
| Pipework Material  | Titanium      |
| DB Killer          | Yes           |
| Lamdba Sensor Boss | Yes           |
| Road Legal         | Yes           |

#### Performance

| Rear Wheel Power              | Stock<br>165.42 | Arata<br>176.60 |
|-------------------------------|-----------------|-----------------|
| Rear Wheel Torque<br>(ft.lbs) | 80.49           | 86.48           |
| Weight (Kg)                   | 9.01            | 4.08            |

ARATA Exhaust maintains excellence through uncompromised manufacturing, utilizing only the finest materials. This unsurpassed