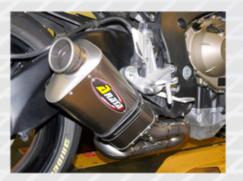

# Honda CBR1000RR 08-09 Short

### Specification

| Silencer Material  | Titanium      |
|--------------------|---------------|
| Silencer Packing   | Silent Sports |
| Pipework Material  | Titanium      |
| DB Killer          | Yes           |
| Lamdba Sensor Boss | Yes           |
| Road Legal         | Yes           |