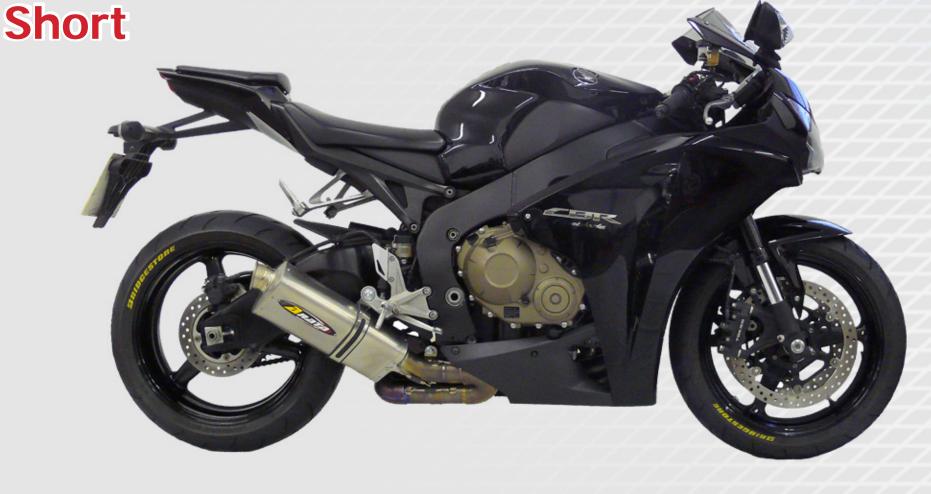

Honda CBR1000RR 08-09







## Honda CBR1000RR 08-09









## Honda CBR1000RR 08-09

**Short** 







# Honda CBR1000RR 08-09 Short

### Specification

| Silencer Material  | Titanium      |
|--------------------|---------------|
| Silencer Packing   | Silent Sports |
| Pipework Material  | Titanium      |
| DB Killer          | Yes           |
| Lamdba Sensor Boss | Yes           |
| Road Legal         | Yes           |

#### Performance

| Rear Wheel Power              | Stock<br>165.42 | Arata<br>176.60 |
|-------------------------------|-----------------|-----------------|
| Rear Wheel Torque<br>(ft.lbs) | 80.49           | 86.48           |
| Weight (Kg)                   | 9.01            | 4.08            |

ARATA Exhaust maintains excellence through uncompromised manufacturing, utilizing only the fi