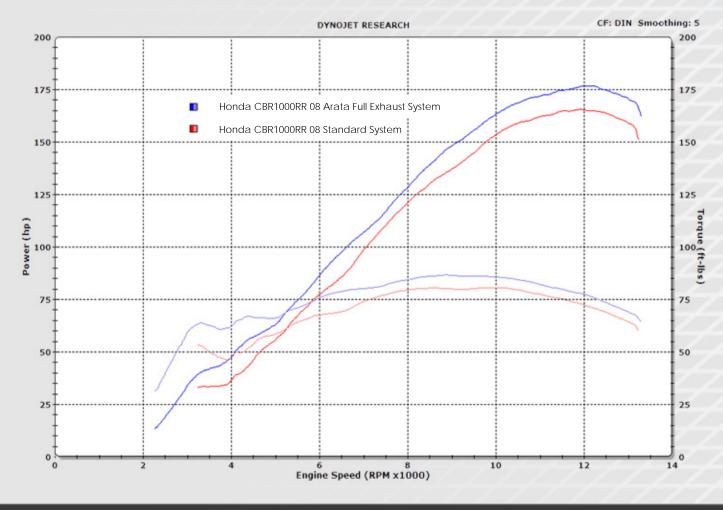

#### Performance

| Rear Wheel Power              | Stock<br>165.42 | Arata<br>176.60 |
|-------------------------------|-----------------|-----------------|
| Rear Wheel Torque<br>(ft.lbs) | 80.49           | 86.48           |
| Weight (Kg)                   | 9.01            | 4.08            |